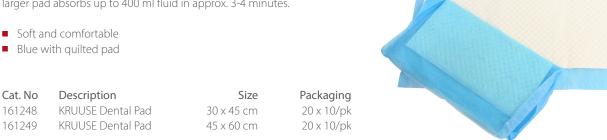

## **KRUUSE Dental Pad**

A non-sterile absorbent pad particularly suited for dental examinations. The small pad absorbs up to 200 ml fluid in approx. 3 minutes and the larger pad absorbs up to 400 ml fluid in approx. 3-4 minutes.

| Cat. No | Description       | Size       | Packaging  |
|---------|-------------------|------------|------------|
| 161248  | KRUUSE Dental Pad | 30 x 45 cm | 20 x 10/pk |
| 161249  | KRUUSF Dental Pad | 45 x 60 cm | 20 x 10/pk |