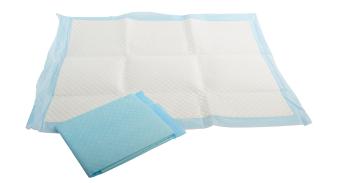

## **KRUUSE Operating Pad**

A unique non-sterile pad particularly suited for cleaning and in cages. The small pad absorbs 100 ml fluid in one minute and the larger pad absorbs 200 ml in one minute, keeping the patient dry. Keeps the surface dry and comfortable

- Soft and comfortable
- Blue with quilted pad

| Cat. No | Description          | Size       | Packaging  |
|---------|----------------------|------------|------------|
| 161282  | KRUUSE Operating Pad | 45 x 60 cm | 20 x 10/pk |
| 161283  | KRUUSE Operating Pad | 60 x 90 cm | 12 x 10/pk |